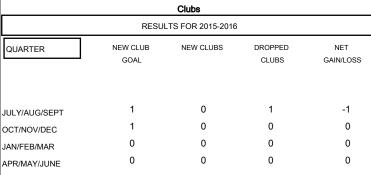

| - 1 |                  |    |
|-----|------------------|----|
|     | DROPPED CLUBS: 1 |    |
| ,   | DROPPED MEMBERS  |    |
|     | DECEASED         | 8  |
|     | CLUB CANCELLED   | 0  |
|     | OTHER            | 86 |
|     | TOTAL            | 94 |