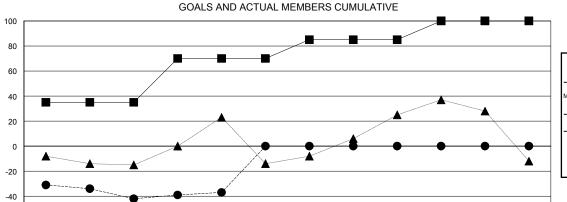

## GOALS AND ACTUAL NEW CLUBS CUMULATIVE

| -■- CURRENT YEAR GOALS FOR NEW    |
|-----------------------------------|
| MEMBERS                           |
| - ● - CURRENT YEAR ACTUAL MEMBERS |
| - ▲ - LAST YEAR ACTUAL MEMBERS    |
|                                   |
|                                   |

AUG

SEPT

OCT

NOV

DEC

JAN

| 26 CLUBS OF 63 ADDED 1 OR MORE<br>NEW MEMBERS | GENDER DISTRIBUT  MALE  FEMALE        | TION<br>1,695 (77.90%)<br>481 (22.10%) |            |
|-----------------------------------------------|---------------------------------------|----------------------------------------|------------|
| CLICK HERE FOR HEALTH ASSESSMENT DATA         | FAMILY UNIT MEMBERS HEAD OF HOUSEHOLD |                                        | 381<br>184 |

MAY

JUNE

NON-HEAD OF HOUSEHOLD

-60

JULY

FEB

MAR

APR